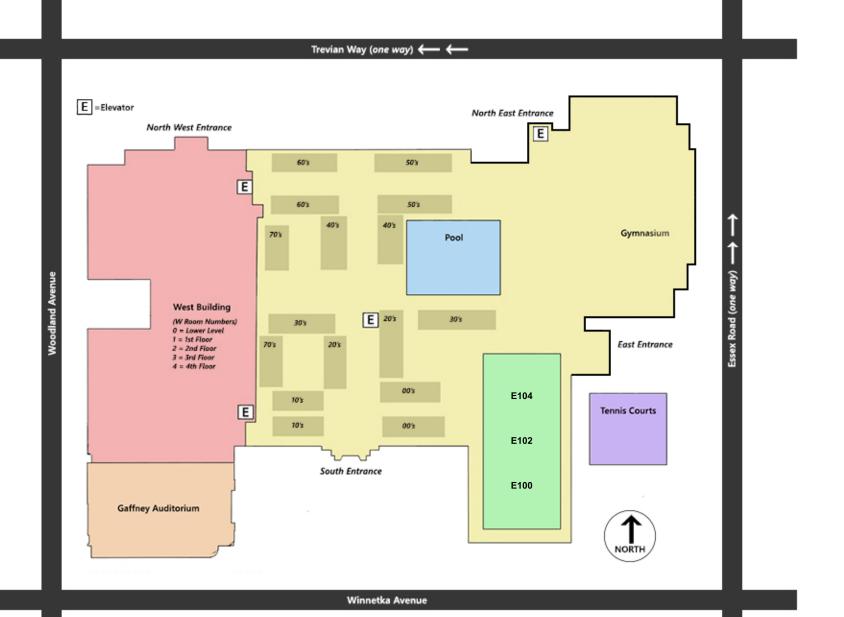

# WINNETKA CAMPUS MAP

385 Winnetka Ave, Winnetka IL 60093

#### **MONDAY - FRIDAY ENTRANCES**

Trevian Way Entrance (Northwest) N16 Door, 5:30 A.M – 4:00 P.M.

• Student and Visitor Entrance

Athletic Entrance (Northeast) N19 Door, 5:30 A.M – 9:30 P.M.

• Student and Visitor Entrance, Student Attendance Check-in/out, Athletic Events

Winnetka Ave Entrance (South) S2 Door, 6:30 A.M. – 9:30 P.M.

Student and Visitor Entrance

Woodland Ave Entrance (West) W10 Door, 7:30 A.M. – 8:30 A.M.

• Student Entrance in the morning only

## **SATURDAY ENTRANCE**

Athletic Entrance (Northeast) N19 Door, 7:00 A.M – 1:00 P.M.

#### **INTERPRETING ROOM NUMBERS**

If your classroom has the letter "W" located in front of a room number, this indicates the space is in the west side of the campus. If your classroom has the letter "E" located in front of a room number, this indicates the space is in the east side of the campus. The first number indicates the floor. For example, W333: this room is located on the west side, third floor. If your classroom has numbers only, this indicates the room is in the existing building located in the middle of the campus. The first number indicates the floor. For example, 333: this room is in the existing building, third floor.

#### LOWER-LEVEL ROOMS

Rooms beginning with a "0", single or double-digit rooms are in the lower level of the existing building (non-renovated space). Rooms on the lower level of the new west addition begin with a "W".

### **GYMNASIUM SPACES**

All gyms on campus have the letter "E" located in front of the gym room number, this indicates the that space is on the east side of the building.